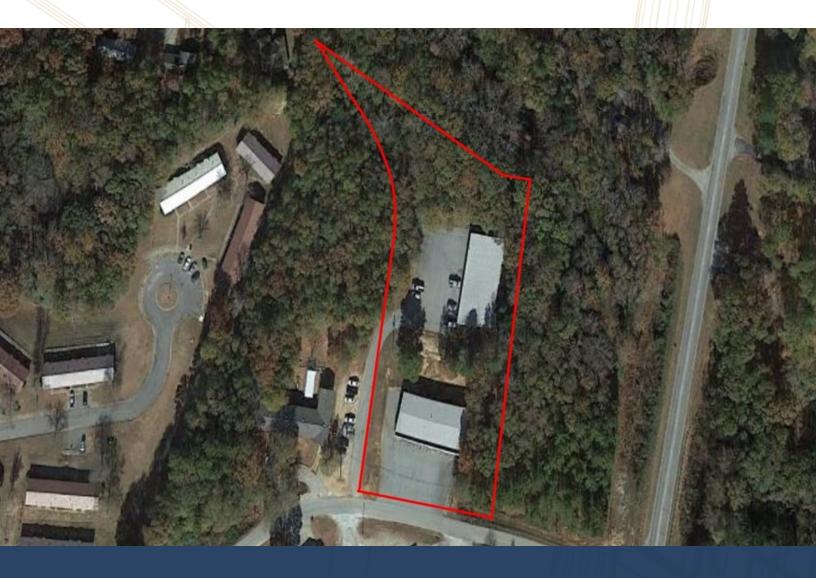

# **Location Maps**

### HARTWELL OFFICE INVESTMENT SALE 66 Maret St, Hartwell, GA 30643

| OFFERING SUMMARY           |                      | PROPERTY HIGHLIGHTS                                                                                                                                                                   |
|----------------------------|----------------------|---------------------------------------------------------------------------------------------------------------------------------------------------------------------------------------|
| Sale Price:<br>Price / SF: | \$750,000<br>\$74.70 | <ul> <li>Two brick office buildings for sale</li> <li>66/68 Maret Street - 5,000+/-SF - 25% Occupied</li> <li>88 Maret Street - 5,040+/- SF - 100% Occupied by USDA</li> </ul>        |
| Lot Size:                  | 2.25 Acres           | <ul> <li>New 10-year USDA lease</li> <li>2.25+/- Acre site</li> <li>Commercial zoning</li> </ul>                                                                                      |
| Year Built:                | 1995                 | <ul> <li>Located near established office/medical users just outside of downtown Hartwell</li> <li>Available individually or as a portfolio of 12 government-leased offices</li> </ul> |
| Building Size:             | 10,040 SF            | DO NOT APPROACH OR DISTURB TENANTS                                                                                                                                                    |
| Zoning:                    | C3                   |                                                                                                                                                                                       |