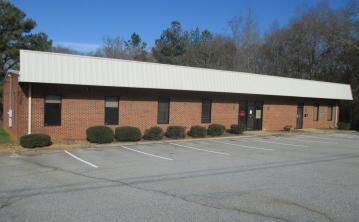

### **Executive Summary**

### HARTWELL OFFICE INVESTMENT SALE 66 Maret St, Hartwell, GA 30643

| OFFERING SUMMARY           |                      | PROPERTY HIGHLIGHTS                                                                                                                                                                   |
|----------------------------|----------------------|---------------------------------------------------------------------------------------------------------------------------------------------------------------------------------------|
| Sale Price:<br>Price / SF: | \$750,000<br>\$74.70 | <ul> <li>Two brick office buildings for sale</li> <li>66/68 Maret Street - 5,000+/-SF - 25% Occupied</li> <li>88 Maret Street - 5,040+/- SF - 100% Occupied by USDA</li> </ul>        |
| Lot Size:                  | 2.25 Acres           | <ul> <li>New 10-year USDA lease</li> <li>2.25+/- Acre site</li> <li>Commercial zoning</li> </ul>                                                                                      |
| Year Built:                | 1995                 | <ul> <li>Located near established office/medical users just outside of downtown Hartwell</li> <li>Available individually or as a portfolio of 12 government-leased offices</li> </ul> |
| Building Size:             | 10,040 SF            | DO NOT APPROACH OR DISTURB TENANTS                                                                                                                                                    |
| Zoning:                    | C3                   |                                                                                                                                                                                       |