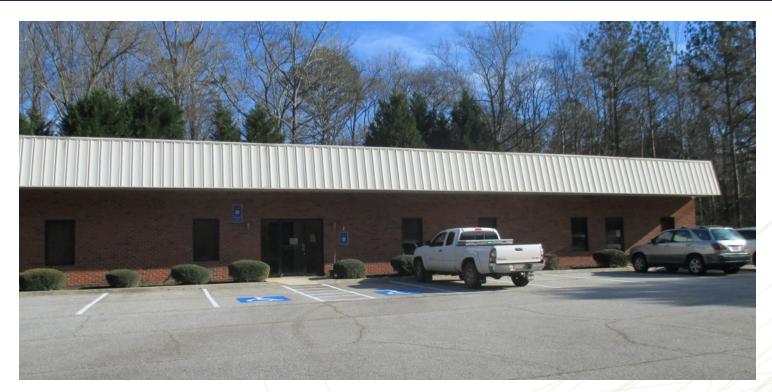

Office Building » For Sale Hartwell Office Investment Sale 66 MARET ST, HARTWELL, GA 30643

#### THE SIMPSON COMPANY OF GEORGIA, INC.

425 Spring Street, Suite 200 Gainesville, GA 30501 O: 770.532.9911

#### **RUSSELL DYE**

Associate Broker 770.532.9911 russell@simpsoncompany.com otis@simpsoncompany.com

#### **OTIS RYLEE**

Sales Associate 770.532.9911

### **Executive Summary**

### HARTWELL OFFICE INVESTMENT SALE 66 Maret St, Hartwell, GA 30643



| OFFERING SUMMARY           |                      | PROPERTY HIGHLIGHTS                                                                                                                                                                   |
|----------------------------|----------------------|---------------------------------------------------------------------------------------------------------------------------------------------------------------------------------------|
| Sale Price:<br>Price / SF: | \$750,000<br>\$74.70 | <ul> <li>Two brick office buildings for sale</li> <li>66/68 Maret Street - 5,000+/-SF - 25% Occupied</li> <li>88 Maret Street - 5,040+/- SF - 100% Occupied by USDA</li> </ul>        |
| Lot Size:                  | 2.25 Acres           | <ul> <li>New 10-year USDA leas