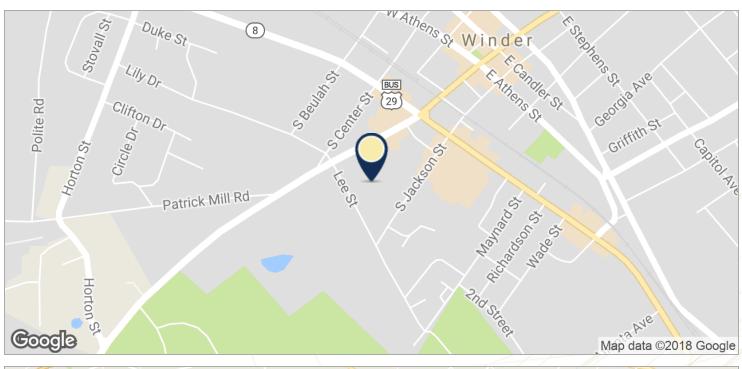

oncompany.com otis@simpsoncompany.com

### **Executive Summary**

WINDER OFFICE INVESTMENT SALE 22 Lee Street, Winder, GA 30680



#### **OFFERING SUMMARY**

**Sale Price:** \$585,000

**Price / SF:** \$94.95

**Lot Size:** 0.82 Acres

Year Built: 1998

**Building Size:** 6,161 SF

Zoning:

Market: Northeast

#### **PROPERTY HIGHLIGHTS**

- 100% Occupied by Department of Corrections
- 0.82 Acre site
- Commercial zoning
- Located near established office/medical users in downtown Winder
- Available individually or as a portfolio of 12 government-leased offices
- DO NOT APPROACH OR DISTURB TENANTS



### WINDER OFFICE INVESTMENT SALE 22 Lee Street, Winder, GA 30680

## **Additional Photos**















### WINDER OFFICE INVESTMENT SALE 22 Lee Street, Winder, GA 30680

# **Location Maps**







### **Broker Profile**



Presented by:

**Otis Rylee** 

Sales Associate otis@simpsoncompany.com

**Russell Dye** 

Associate Broker russell@simpsoncompany.com

The Simpson Company of Georgia, Inc. 425 Spring Street
Suite 200
Gainesville, GA, 30501

www.simpsoncompany.com

P: 770.532.9911

The Simpson Company's team of CCIM, SIOR and IREM trained professionals brings integrity, knowledge and experience to every assignment, working with a commitment to help you make the best real estate decisions for you and your business.

Our brokers and property managers have a wide range of experience with regional, national and international marketing strategies, and we work to help you anticipate market opportunities and leverage competitive advantages. We focus on forward-thinking strategies f