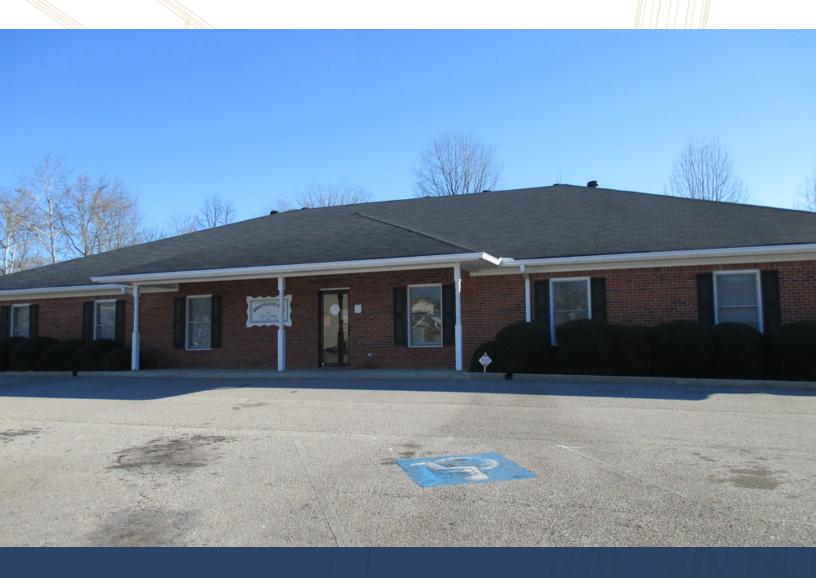

### **Executive Summary**

WINDER OFFICE INVESTMENT SALE 22 Lee Street, Winder, GA 30680

#### **OFFERING SUMMARY**

**Sale Price:** \$585,000

**Price / SF:** \$94.95

**Lot Size:** 0.82 Acres

Year Built: 1998

**Building Size:** 6,161 SF

Zoning:

Market: Northeast

#### **PROPERTY HIGHLIGHTS**

- 100% Occupied by Department of Corrections
- 0.82 Acre site
- Commercial zoning
- Located near established office/medical users in downtown Winder
- Available individually or as a portfolio of 12 government-leased offices
- DO NOT APPROACH OR DISTURB TENANTS