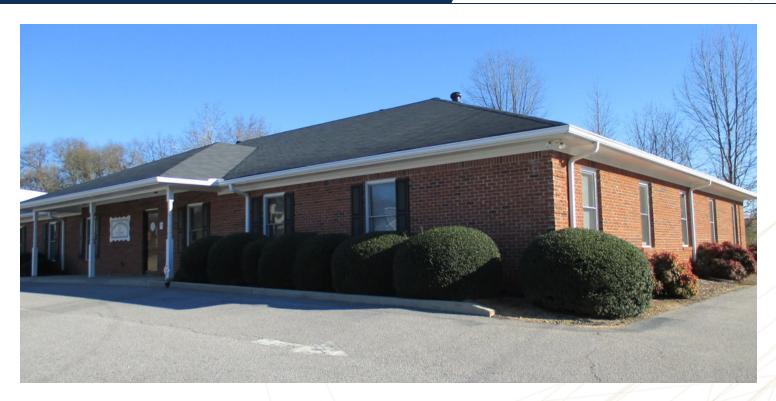

Office Building » For Sale

# Winder Office Investment Sale

22 LEE STREET, WINDER, GA 30680

THE SIMPSON COMPANY OF GEORGIA, INC.

425 Spring Street, Suite 200 Gainesville, GA 30501 O: 770.532.9911

**RUSSELL DYE** Associate Broker

770.532.9911

**OTIS RYLEE** Sales Associate 770.532.9911

russell@simpsoncompany.com otis@simpsoncompany.com

### **Executive Summary**

WINDER OFFICE INVESTMENT SALE 22 Lee Street, Winder, GA 30680



#### **OFFERING SUMMARY**

**Sale Price:** \$585,000

**Price / SF:** \$94.95

**Lot Size:** 0.82 Acres

Year Built: 1998

**Building Size:** 6,161 SF

Zoning:

Market: Northeast

#### **PROPERTY HIGHLIGHTS**

- 100% Occupied by Department of Corrections
- 0.82 Acre site
- Commercial zoning
- Located near established office/medical users in downtown Winder
- Available individually or as a portfolio of 12 government-leased offices
- DO NOT APPROACH OR DISTURB TENANTS



### WINDER OFFICE INVESTMENT SALE 22 Lee Street, Winder, GA 30680

## **Additional Photos**















### WINDER OFFICE INVESTMENT SALE 22 Lee Street, Winder, GA 30680

# **Location Maps**







### **Broker Profile**



Presented by:

**Otis Rylee** 

Sales Associate otis@simpsoncompany.com

**Russell Dye** 

Associ