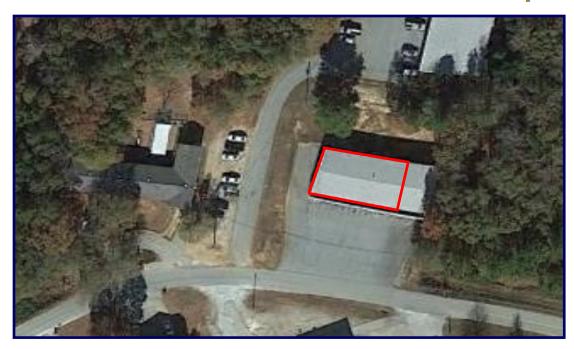

### Office Space Hartwell, GA

68 Maret Street Hartwell, GA 30643

#### Property Highlights:

- 4,000+/-SF For Lease
- Commercial zoning
- Located near established office/medical users just outside of downtown Hartwell
- Immediate availability

Asking Rate: \$7.00 Per SF