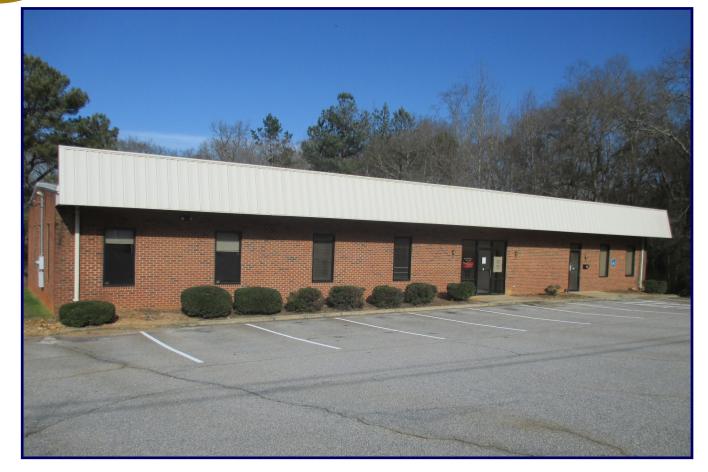

### Office Space Hartwell, GA

68 Maret Street Hartwell, GA 30643

#### Property Highlights:

- 4,000+/-SF For Lease
- Commercial zoning
- Located near established office/medical users just outside of downtown Hartwell
- Immediate availability

Asking Rate: \$7.00 Per SF