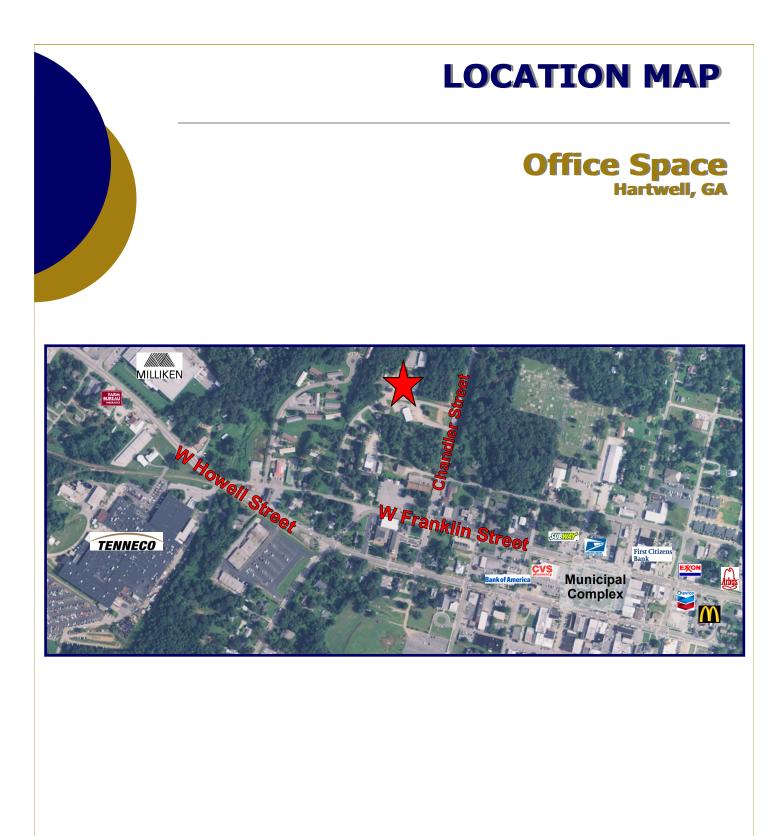

### Office Space Hartwell, GA

68 Maret Street Hartwell, GA 30643

#### Property Highlights:

- 4,000+/-SF For Lease
- Commercial zoning
- Located near established office/medical users just outside of downtown Hartwell
- Immediate availability

Asking Rate: \$7.00 Per SF