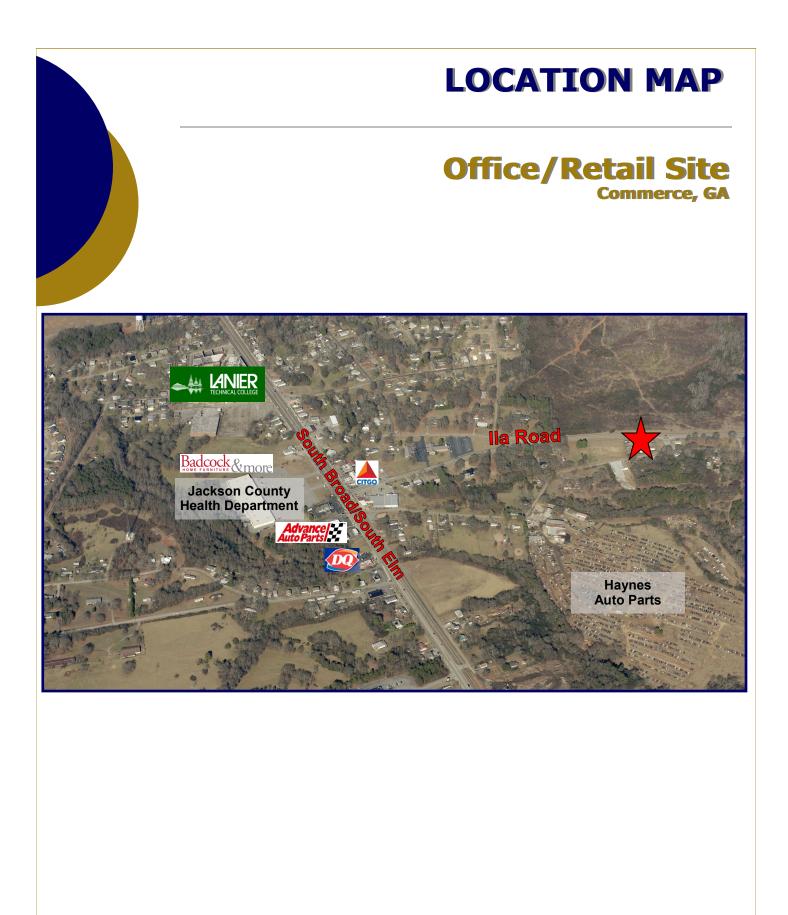

# **FOR LEASE**

# **Development Site** 260 Ila Road Commerce, GA 30529



## Land Available

Marketed By: Otis Rylee Associate

0:770.532.9911 F:770.535.6622

www.simpsoncompany.com

THE SIMPSON COMPANY REAL ESTATE

# **PROPERTY INFORMATION**

### Office/Retail Site Commerce, GA



260 Ila Road Commerce, GA 30549

#### **Property Highlights:**

- 1.892-acre site for lease or build-to-suit
- 2,000 SF 10,000 SF office building proposed
- C-2 (Commercial) Zoning
- Brick or Hardie-Plank finish
- City water/sewer onsite
- Single or multi-tenant
- Approximately .80 acres are fenced, graded, and graveled

#### Land Lease: Negotiable Build-to-Suit: Negotiable





# **BROKER PROFILE**



### **Presented By:**

Otis Rylee Associate <u>otis@simpsoncompany.com</u>

**Address** 

The Simpson Company of Georgia, Inc. 425 Spring Street Suite 200 Gainesville, GA 30501

### O: (770) 532-9911 F: (770) 535-6622

www.SimpsonCompany.com

The Simpson Company's team of CCIM, SIOR and IREM trained professionals brings integrity, knowledge and experience to every assignment, working with a commitment to help you make the best real estate decisions for you and your business.

Our brokers and property managers have a wide range of experience with regional, national and international marketing strategies, and we work to help you anticipate market opportunities and leverage competitive advantages. We focus on forward-thinking strategies for each project, to help buil