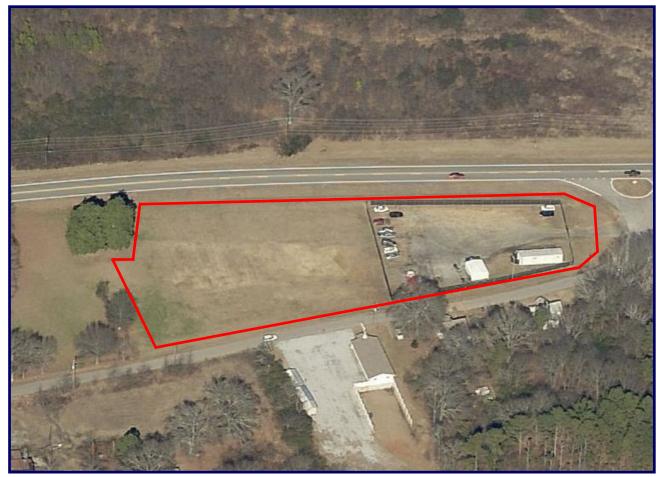

### Office/Retail Site Commerce, GA

260 Ila Road Commerce, GA 30549

#### **Property Highlights:**

- 1.892-acre site for lease or build-to-suit
- 2,000 SF 10,000 SF office building proposed
- C-2 (Commercial) Zoning
- Brick or Hardie-Plank finish
- City water/sewer onsite
- Single or multi-tenant
- Approximately .80 acres are fenced, graded, and graveled