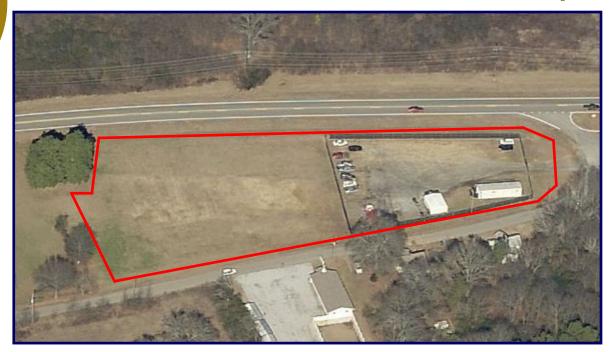

### Office/Retail Site Commerce, GA

260 Ila Road Commerce, GA 30549

#### **Property Highlights:**

- 1.892-acre site for lease or build-to-suit
- 2,000 SF 10,000 SF office building proposed
- C-2 (Commercial) Zoning
- Brick or Hardie-Plank finish
- City water/sewer onsite
- Single or multi-tenant
- Approximately .80 acres are fenced, graded, and graveled