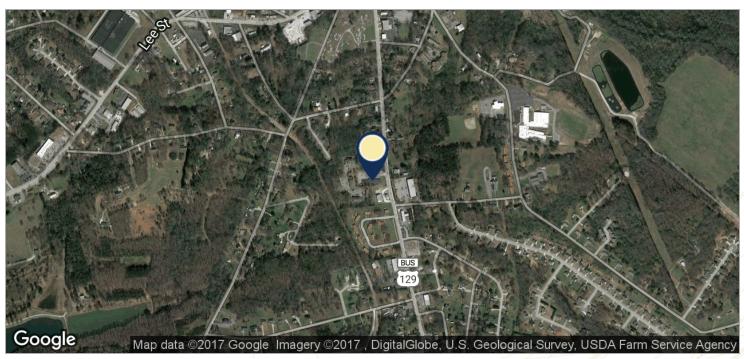

fferson, GA 30549



#### **OFFERING SUMMARY**

Lease Rate:

Available SF: 10,032 SF PROPERTY HIGHLIGHTS

· Brick office building for lease

· Perfect for an accountant, law firm, or medical practice

1.39+/- Acre site

Commercial zoning

Located near established office/medical users in downtown

1 MILE

Jefferson

Lot Size: 1.39 Acres

1988 Year Built:

**DEMOGRAPHICS** 

Total Households 281 5,684 20,531 10,032 SF **Building Size:** 16,086 **Total Population** 778 57,324

\$67,249 Average HH Income \$69,919 \$62,949 Market: Northeast



10 MILES

**5 MILES** 

\$12.00 SF/yr (MG)

### **Additional Photos**

#### PROFESSIONAL OFFICE BUILDING 456 Athens Street, Jefferson, GA 30549















#### PROFESSIONAL OFFICE BUILDING 456 Athens Street, Jefferson, GA 30549

## **Location Maps**







### **Broker Profile**



Presented by:

**Otis Rylee** 

Sales Associate otis@simpsoncompany.com

**Russell Dye** 

Associate Broker russell@simpsoncompany.com

The Simpson Company of Georgia, Inc. 425 Spring Street
Suite 200
Gainesville, GA, 30501

www.simpsoncompany.com

P: 770.532.9911

The Simpson Company's team of CCIM, SIOR and IREM trained professionals brings integrity, knowledge and experience to every assignment, working with a commitment to help you make the best real estate decisions for you and your business.

Our brokers and property managers have a wide range of experience with regional, national and international marketing strategies, and we work to help you anticipate market opportunities and leverage competitive advantages. We focus on forward-thinking strategies f