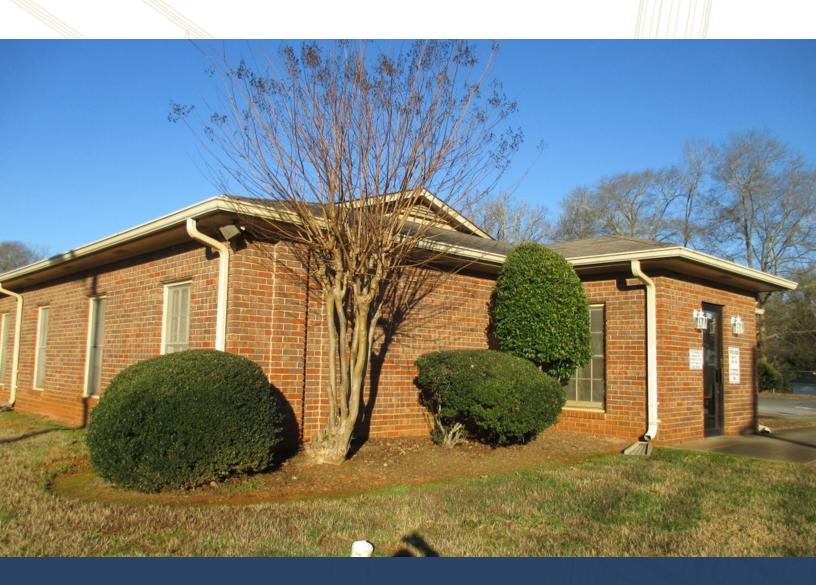

#### PROFESSIONAL OFFICE BUILDING

456 Athens Street, Jefferson, GA 30549

#### **OFFERING SUMMARY**

Lease Rate:

Available SF: 10,032 SF PROPERTY HIGHLIGHTS

· Brick office building for lease

· Perfect for an accountant, law firm, or medical practice

1.39+/- Acre site

Commercial zoning

Located near established office/medical users in downtown

1 MILE

Jefferson

Lot Size: 1.39 Acres

1988 Year Built:

**DEMOGRAPHICS** 

Total Households 281 5,684 20,531 10,032 SF **Building Size:** 16,086 **Total Population** 778 57,324