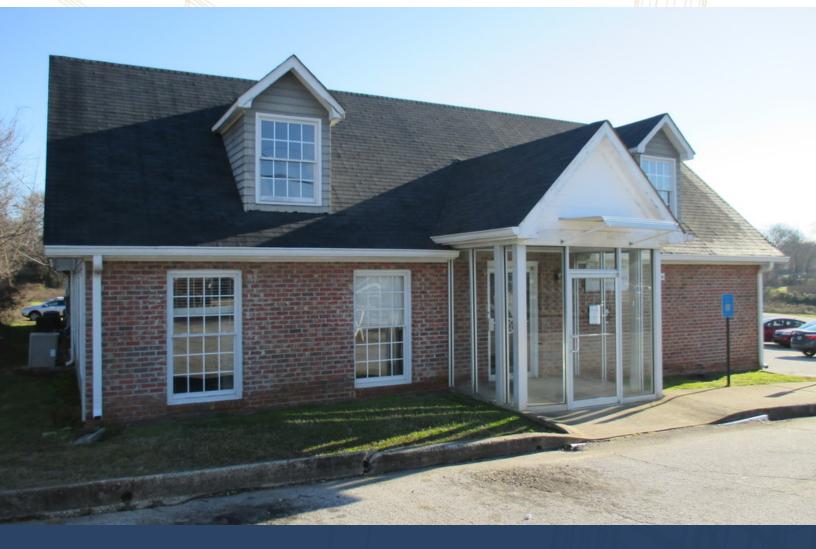

### **Executive Summary**

### WINDER OFFICE BUILDING 16 Lee Street, Winder, GA 30680

| OFFERING SUMMARY |                    | PROPERTY HIGHLIGHTS                                                                               |
|------------------|--------------------|---------------------------------------------------------------------------------------------------|
| Available SF:    | 8,750 SF           | Free standing office building                                                                     |
| Lease Rate:      | \$12.00 SF/yr (MG) | <ul><li>Perfect for an accountant, law firm, or medical practice</li><li>0.87 Acre Site</li></ul> |
| Lot Size:        | 0.87 Acres         | Commercial zoning                                                                                 |
| Year Built:      | 1986               | <ul> <li>Located near established office/medical users in<br/>downtown Winder</li> </ul>          |
| Building Size:   | 8,750 SF           |                                                                                                   |
| Renovated:       | 2005               |                                                                                                   |
| Market:          | Northeast          |                                                                                                   |