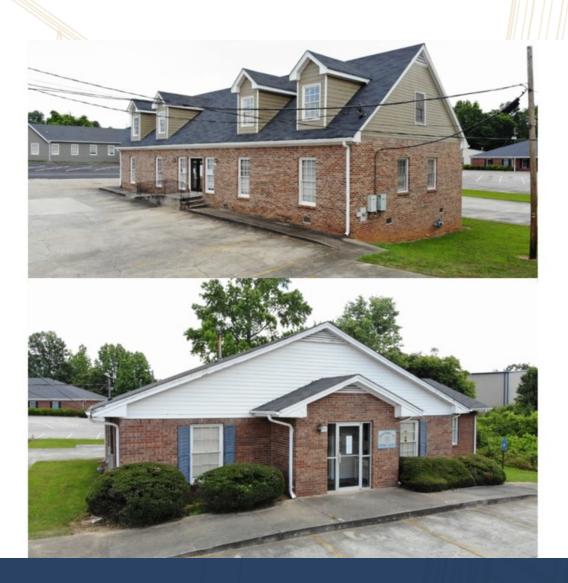

#### **3,648+/- SF OFFICE FOR SALE** 28 & 32 Lee Street, Winder, GA 30680

| OFFERING SUMMARY |           | PROPERTY HIGHLIGHTS                                                                          |
|------------------|-----------|----------------------------------------------------------------------------------------------|
| Sale Price:      | \$565,000 | Two brick office buildings for sale                                                          |
|                  |           | • 28 Lee St 3,648 SF; Vacant                                                                 |
|                  |           | <ul> <li>32 Lee St 3,034 SF; 100\$ occupied by Barrow County Juvenile<br/>Justice</li> </ul> |
| Total SF:        | 6,680 SF  | • 0.96 acre site                                                                             |
|                  |           | Commercial zoning                                                                            |
|                  |           | • Located near established office/medical users in downtown Winder                           |
| Price / SF:      | \$84.58   | <ul> <li>Available as a pair or as a portfolio of 12 government-leased offices</li> </ul>    |
|                  |           | DO NOT APPROACH OR DISTURB TENANTS                                                           |
|                  |           |                                                                                              |
|                  |           |                                                                                              |