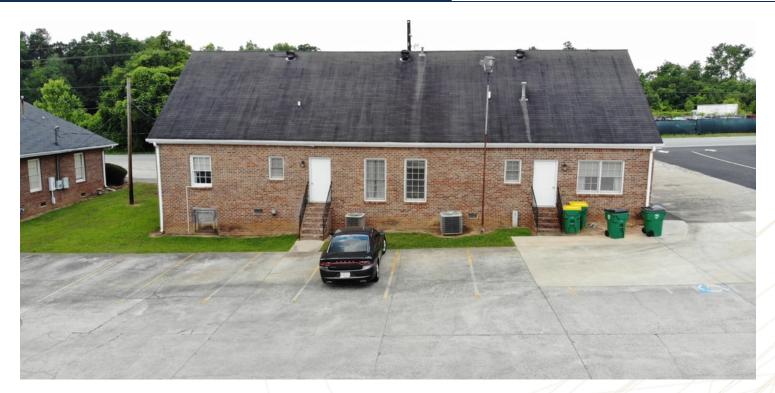

#### **3,648+/- SF OFFICE FOR SALE** 28 & 32 Lee Street, Winder, GA 30680

| OFFERING SUMMARY |           | PROPERTY HIGHLIGHTS                                                                          |
|------------------|-----------|----------------------------------------------------------------------------------------------|
| Sale Price:      | \$565,000 | Two brick office buildings for sale                                                          |
|                  |           | • 28 Lee St 3,648 SF; Vacant                                                                 |
|                  |           | <ul> <li>32 Lee St 3,034 SF; 100\$ occupied by Barrow County Juvenile<br/>Justice</li> </ul> |
| Total SF:        | 6,680 SF  | • 0.96 acre site                                                                             |
|                  |           | Commercial zoning                                                                            |
|                  |           | • Located near established office/medical users in downtown Winder                           |
| Price / SF:      | \$84.58   | <ul> <li>Available as a pair or as a portfolio of 12 government-leased offices</li> </ul>    |
|                  |           | DO NOT APPROACH OR DISTURB TENANTS                                                           |
|                  |           |                                                                                              |
|                  |           |                                                                                              |