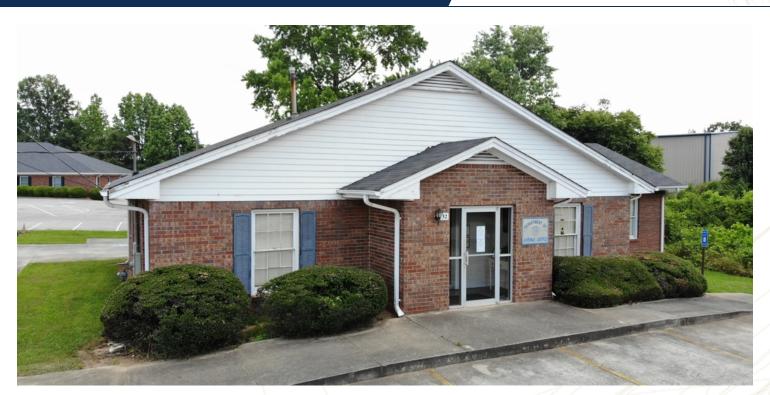

# 2 Office Buildings For Sale 28 & 32 LEE STREET, WINDER, GA 30680

THE SIMPSON COMPANY OF GEORGIA, INC. 425 Spring Street, Suite 200 Gainesville, GA 30501 O: 770.532.9911

#### **3,648+/- SF OFFICE FOR SALE** 28 & 32 Lee Street, Winder, GA 30680

| OFFERING SUMMARY |           | PROPERTY HIGHLIGHTS                                                                          |
|------------------|-----------|----------------------------------------------------------------------------------------------|
| Sale Price:      | \$565,000 | Two brick office buildings for sale                                                          |
|                  |           | • 28 Lee St 3,648 SF; Vacant                                                                 |
|                  |           | <ul> <li>32 Lee St 3,034 SF; 100\$ occupied by Barrow County Juvenile<br/>Justice</li> </ul> |
| Total SF:        | 6,680 SF  | • 0.96 acre site                                                                             |
|                  |           | Commercial zoning                                                                            |
|                  |           | • Located near established office/medical users in downtown Winder                           |
| Price / SF:      | \$84.58   | <ul> <li>Available as a pair or as a portfolio of 12 government-leased offices</li> </ul>    |
|                  |           | DO NOT APPROACH OR DISTURB TENANTS                                                           |
|                  |           |                                                                                              |
|                  |           |                                                                                              |