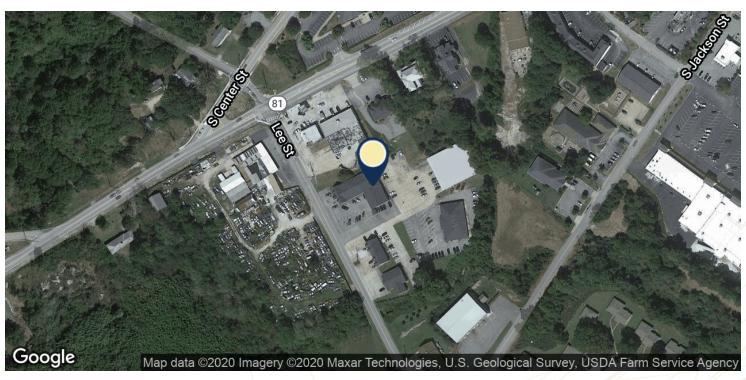

Office Building » For Sale

# 8,750+/- Sq.Ft. Office Space For Sale

16 LEE STREET, WINDER, GA 30680

**OTIS RYLEE** 

### **Executive Summary**

8,750+/- SQ.FT. OFFICE SPACE FOR SALE 16 Lee Street, Winder, GA 30680



#### **OFFERING SUMMARY**

Sale Price: \$740,000

Lot Size: 0.87 Acres

Year Built: 1986

Building Size: 8,750 SF

Price / SF: \$84.57

### PROPERTY HIGHLIGHTS

- · Free standing office building
- 32 offices, break room, reception and waiting room
- Perfect for an accountant, law firm or medical practice
- 0.87 acre site
- Ample parking
- Located near established office/medical users in downtown Winder



### **Additional Photos**









### **Additional Photos**









### **Additional Photos**









## **Location Maps**







### **Broker Profile**



Presented by:

**Otis Rylee** 

Sales Associate otis@simpsoncompany.com

**Russell Dye** 

Associate Broker russell@simpsoncompany.com

The Simpson Company of Georgia, Inc. 425 Spring Street
Suite 200
Gainesville, GA, 30501

www.simpsoncompany.com

P: 770.532.9911 F: 770.535.6622 The Simpson Company's team of CCIM, SIOR and IREM trained professionals brings integrity, knowledge and experience to every assignment, working with a commitment to help you make the best real estate decisions for you and your business.

Our brokers and property managers have a wide range of experience with regional, national and international marketing strategies, and we work to help you anticipate market opportunities and leverage competitive advantages. We focus on forward-thinki