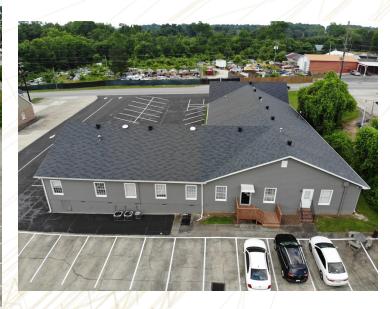

Office Building » For Sale

# 8,750+/- Sq.Ft. Office Space For Sale

16 LEE STREET, WINDER, GA 30680

**OTIS RYLEE** 

### **Executive Summary**

8,750+/- SQ.FT. OFFICE SPACE FOR SALE 16 Lee Street, Winder, GA 30680



#### **OFFERING SUMMARY**

Sale Price: \$740,000

Lot Size: 0.87 Acres

Year Built: 1986

Building Size: 8,750 SF

Price / SF: \$84.57

### PROPERTY HIGHLIGHTS

- · Free standing office building
- 32 offices, break room, reception and waiting room
- Perfect for an accountant, law firm or medical practice
- 0.87 acre site
- Ample parking
- Located near established office/medical users in downtown Winder



### **Additional Photos**









### **Additional Photos**









### **Additional Photos**









## **Location Maps**







### **Broker Profile**



Presented by:

**Otis Rylee** 

Sales Associate otis@simpsoncompany.com

**Russell Dye** 

Associate Broker russell@simpsoncompany.com

The Simpson Company of Georgia, Inc. 425 Spring Street
Suite 200
Gainesville, GA, 30501

www.simpsoncompany.com

P: 770.532.9911 F: 770.535.6622 The Simpson Company's team of CCIM, SIOR and IREM trained professionals brings integrity, knowledge and experience to every assignment, working with a commitment to help you make the best real estate decisions for you and your business.

Our brokers and property managers have a wide range of experience with regional, national and international marketing strategies, and we work to help you anticipate market opportunities and leverage competitive advantages.