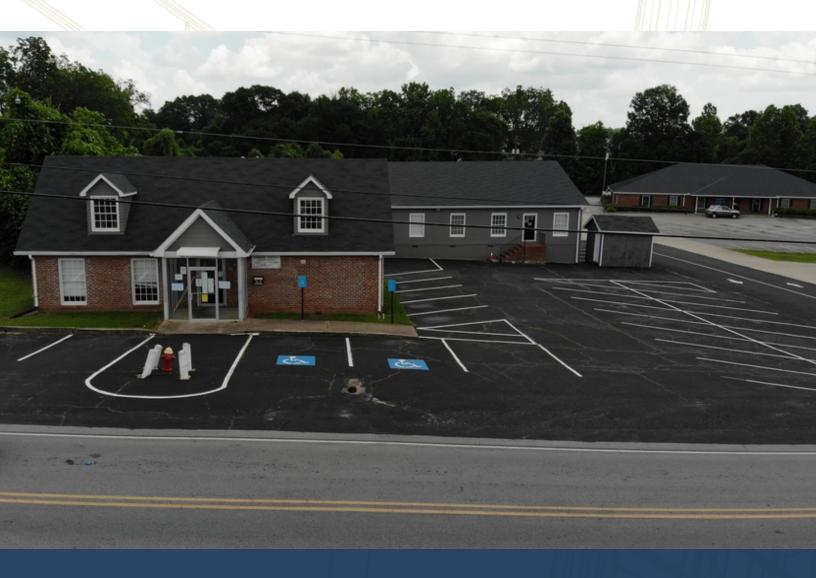

# 8,750+/- Sq.Ft. Office Space For Sale

16 LEE STREET, WINDER, GA 30680

**OTIS RYLEE** 

### **Executive Summary**

8,750+/- SQ.FT. OFFICE SPACE FOR SALE 16 Lee Street, Winder, GA 30680

### PROPERTY HIGHLIGHTS

- · Free standing office building
- 32 offices, break room, reception and waiting room
- Perfect for an accountant, law firm or medical practice
- 0.87 acre site
- Ample parking
- Located near established office/medical users in downtown Winder