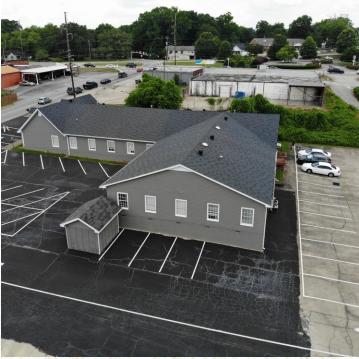

Office Building » For Sale

# 8,750+/- Sq.Ft. Office Space For Sale

16 LEE STREET, WINDER, GA 30680

**OTIS RYLEE** 

### **Executive Summary**

8,750+/- SQ.FT. OFFICE SPACE FOR SALE 16 Lee Street, Winder, GA 30680



#### **OFFERING SUMMARY**

Sale Price: \$740,000

Lot Size: 0.87 Acres

Year Built: 1986

Building Size: 8,750 SF

Price / SF: \$84.57

### PROPERTY HIGHLIGHTS

- · Free standing office building
- 32 offices, break room, reception and waiting room
- Perfect for an accountant, law firm or medical practice
- 0.87 acre site
- Ample parking
- Located near established office/medical users in downtown Winder



### **Additional Photos**









### **Additional Photos**









### **Additional Photos**









## **Location Maps**







### **Broker Profile**



Presented by:

**Otis Rylee** 

Sales Associate otis@simpsoncompany.com

**Russell Dye** 

Associate Broker russell@simpsoncompany.com

The Simpson Company of Georgia, Inc. 425 Spring Street
Suite 200
Gainesville, GA, 30501

www.simpsoncompany.com

P: 770.532.9911 F: 770.535.6622 The Simpson Company's team of CCIM, SIOR and IREM trained professionals brings integrity, knowledge and experience to every assignment, working with a commitment to help you make the best real estate decisions for you and your business.

Our brokers and property managers have a wide range of experience with regional, national and international marketing strategies, and we work to help you anticipate market opportunities and leverage competitive advantages