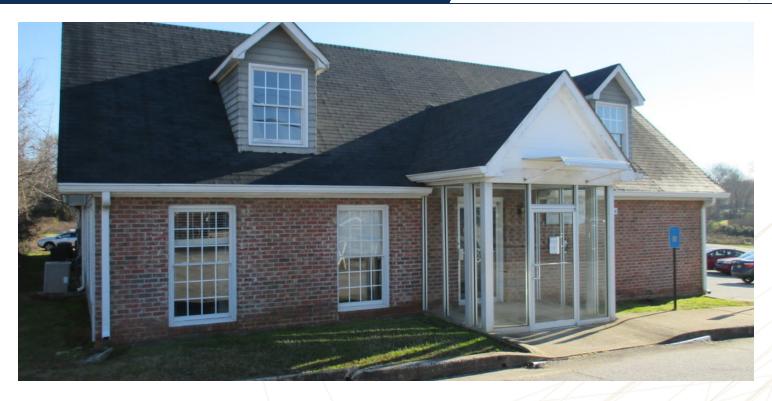

Office Building » For Sale

# 8,750+/- Sq.Ft. Office Space For Sale

16 LEE STREET, WINDER, GA 30680

**OTIS RYLEE** 

### **Executive Summary**

8,750+/- SQ.FT. OFFICE SPACE FOR SALE 16 Lee Street, Winder, GA 30680



#### **OFFERING SUMMARY**

Sale Price: \$740,000

Lot Size: 0.87 Acres

Year Built: 1986

Building Size: 8,750 SF

Price / SF: \$84.57

### PROPERTY HIGHLIGHTS

- · Free standing office building
- 32 offices, break room, reception and waiting room
- Perfect for an accountant, law firm or medical practice
- 0.87 acre site
- Ample parking
- Located near established office/medical users in downtown Winder



### **Additional Photos**









### **Additional Photos**









### **Additional Photos**









## **Location Maps**







### **Broker Profile**



Presented by:

**Otis Rylee** 

Sales Associate otis@simpsoncompany.com

**Russell Dye** 

Associate Broker russell@simpsoncompany.com

The Simpson Company of Georgia, Inc. 425 Spring Street
Suite 200
Gainesville, GA, 30501

www.s