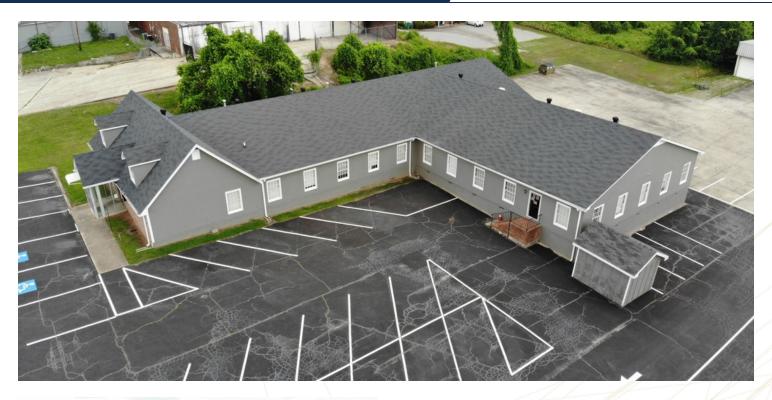

Office Building » For Sale

# 8,750+/- Sq.Ft. Office Space For Sale

16 LEE STREET, WINDER, GA 30680

**OTIS RYLEE** 

### **Executive Summary**

8,750+/- SQ.FT. OFFICE SPACE FOR SALE 16 Lee Street, Winder, GA 30680



#### **OFFERING SUMMARY**

Sale Price: \$740,000

Lot Size: 0.87 Acres

Year Built: 1986

Building Size: 8,750 SF

Price / SF: \$84.57

### PROPERTY HIGHLIGHTS

- · Free standing office building
- 32 offices, break room, reception and waiting room
- Perfect for an accountant, law firm or medical practice
- 0.87 acre site
- Ample parking
- Located near established office/medical users in downtown Winder



### **Additional Photos**









### **Additional Photos**









### **Additional Photos**









## **Location Maps**







### **Broker Profile**



Presented by:

**Otis Rylee** 

Sales Associate otis@simpsoncompany.com

**Russell Dye** 

Associate Broker russell@simpsoncompany.com

The Simpson Company of Georgia, Inc. 425 Spring Street
Suite 200
Gainesville, GA, 30501

www.simpsoncompany.com

P: 770.532.9911 F: 770.535.6622 The Simpson Company's team of CCIM, SIOR and IREM trained professionals brings integrity, knowledge and experience to every assignment, working with a commitment to help you make the best real estate decisions for you and your business.

Our brokers and property managers have a wide range of experience with regional, national and international marketing strategies, and we work to help you anticipate market opportunities and leverage competitive advantag