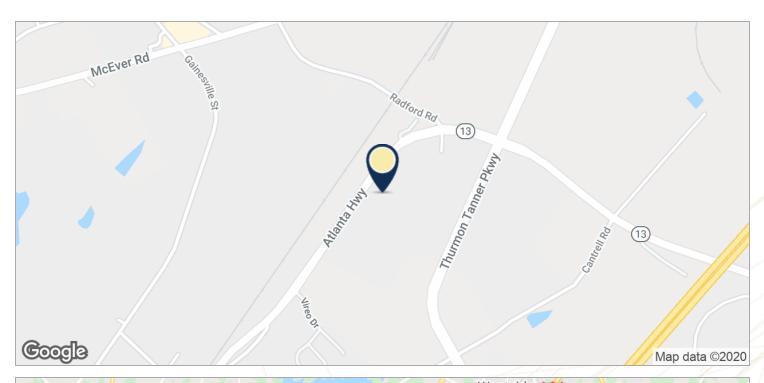

### **Executive Summary**



#### **OFFERING SUMMARY**

**Sale Price:** \$115,000 / acre

**Lot Size:** 7 Acres

Zoning: M1

#### **PROPERTY HIGHLIGHTS**

- Located on Atlanta Highway, just outside downtown Flowery Branch,
   1.7 miles from I-985
- 7+ Acres
- Zoned: M-1 (Light Manufacturing & Industrial)
- Highest & Best Use: Commercial or Mixed-use
- Traffic Count: Atlanta Highway: 7,050

| Traffic Count: | 7,050 |
|----------------|-------|
| manic count.   | 7,030 |

| DEMOGRAPHICS       | 1 Mile   | 5 Miles  | 10 Miles |
|--------------------|----------|----------|----------|
| Total Households:  | 788      | 16,740   | 69,759   |
| Total Population:  | 2,069    | 46,333   | 210,681  |
| Average HH Income: | \$67,677 | \$71,072 | \$74,394 |



### Site Plan





## **Location Maps**







### **Broker Profile**



Presented by:

Frank N. Simpson, CCIM SIOR
President
frank@simpsoncompany.com

The Simpson Company of Georgia, Inc. 425 Spring Street
Suite 200
Gainesville, GA, 30501

www.simpsoncompany.com

P: 770.532.9911 F: 770.535.6622 The Simpson Company's team of CCIM, SIOR and IREM trained professionals brings integrity, knowledge and experience to every assignment, working with a commitment to help you make the best real estate decisions for you and your business.

Our brokers and property managers have a wide range of experience with regional, national and international marketing strategies, and we work to help you anticipate market opportunities and leverage competitive advantages. We focus on forward-thinking strategies for each project, to help build success now