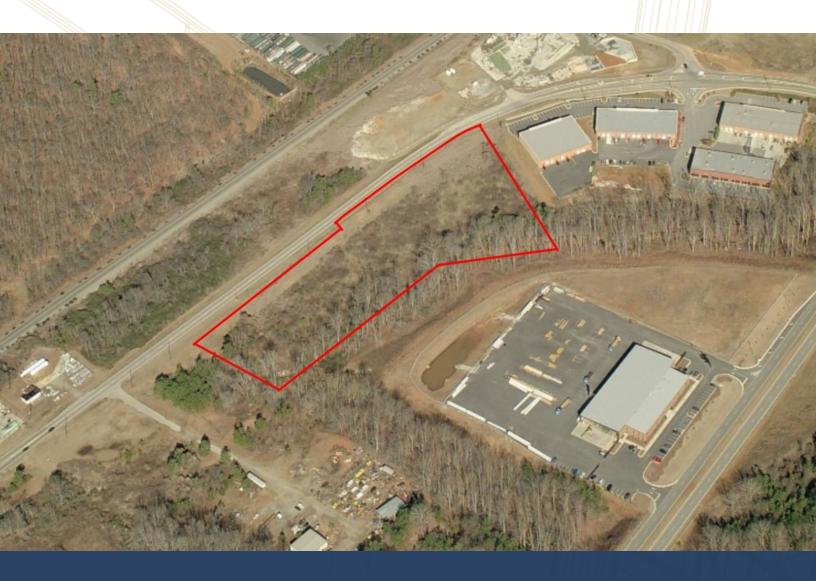

#### **OFFERING SUMMARY**

**Sale Price:** \$115,000 / acre

**Lot Size:** 7 Acres

Zoning: M1

#### **PROPERTY HIGHLIGHTS**

- Located on Atlanta Highway, just outside downtown Flowery Branch,
   1.7 miles from I-985
- 7+ Acres
- Zoned: M-1 (Light Manufacturing & Industrial)
- Highest & Best Use: Commercial or Mixed-use
- Traffic Count: Atlanta Highway: 7,050

### Site Plan