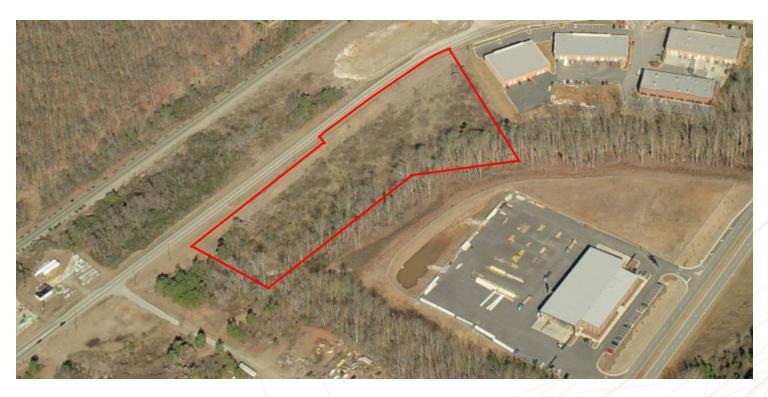

#### **OFFERING SUMMARY**

**Sale Price:** \$115,000 / acre

**Lot Size:** 7 Acres

Zoning: M1

#### **PROPERTY HIGHLIGHTS**

- Located on Atlanta Highway, just outside downtown Flowery Branch,
   1.7 miles from I-985
- 7+ Acres
- Zoned: M-1 (Light Manufacturing & Industrial)
- Highest & Best Use: Commercial or Mixed-use
- Traffic Count: Atlanta Highway: 7,050

### Site Plan