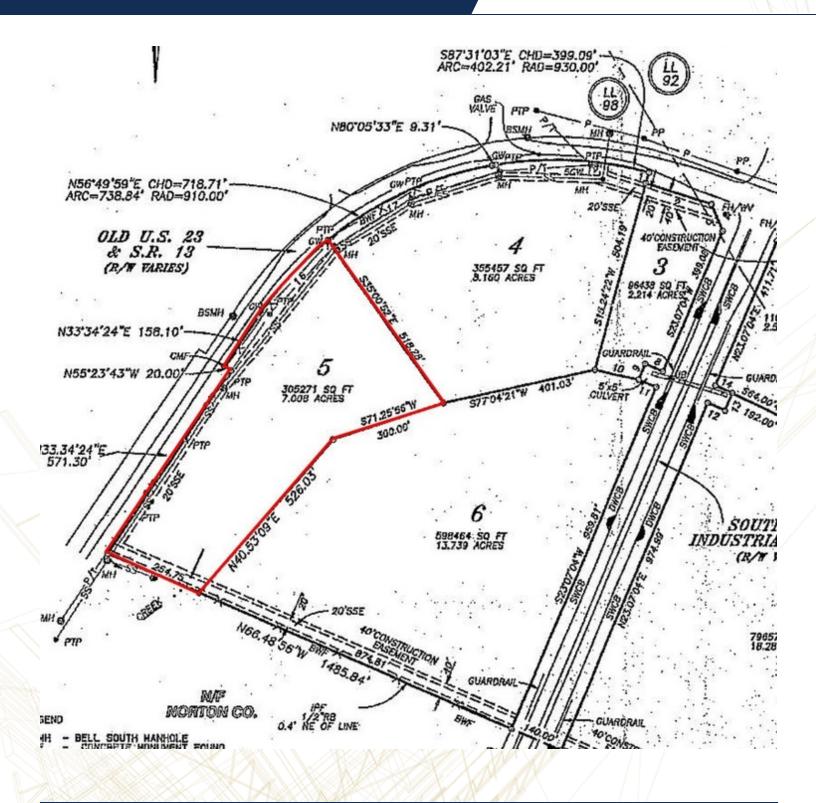

#### **OFFERING SUMMARY**

**Sale Price:** \$115,000 / acre

**Lot Size:** 7 Acres

Zoning: M1

#### **PROPERTY HIGHLIGHTS**

- Located on Atlanta Highway, just outside downtown Flowery Branch,
   1.7 miles from I-985
- 7+ Acres
- Zoned: M-1 (Light Manufacturing & Industrial)
- Highest & Best Use: Commercial or Mixed-use
- Traffic Count: Atlanta Highway: 7,050

### Site Plan