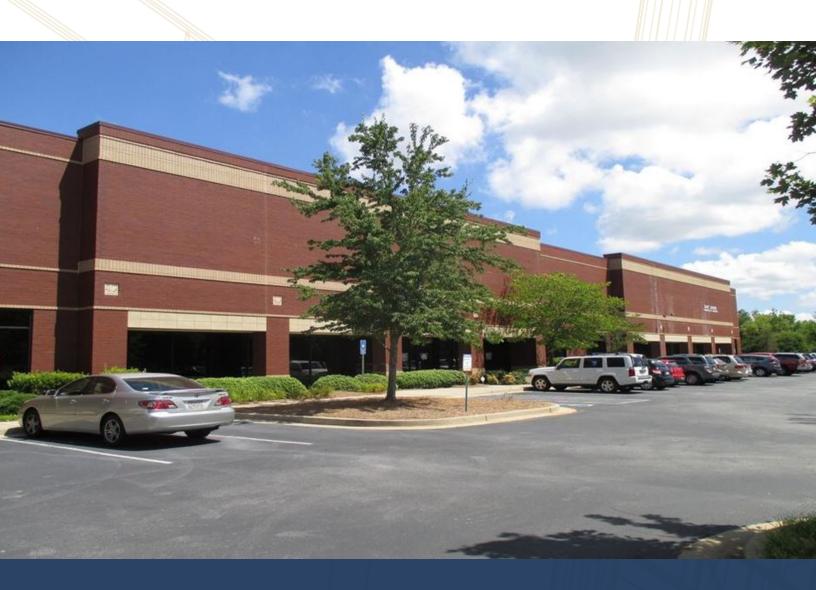

# Executive Summary GOLDEN PARKWAY INDUSTRIAL BUILDING 4907 Golden Parkway, Suite 100, Buford, GA 30518

#### **OFFERING SUMMARY**

Available SF: 5,669 SF

Lease Rate: \$6.75 SF/yr (NNN)

Lot Size: 10.16 Acres

Year Built: 2001

Building Size: 51,590 SF

Zoning: M1

#### **PROPERTY HIGHLIGHTS**

- · Located in Golden Park Business Center
- 5,669 +/-SF Available for Lease
- Zoned M-1
- Parking: 2/1000 Sq. Ft.
- Ceiling Height: 24'
- Drive-In Bays: 1
- Loading Docks: 1
- Power: 180Amps, 3 Phase
- Sprinklered