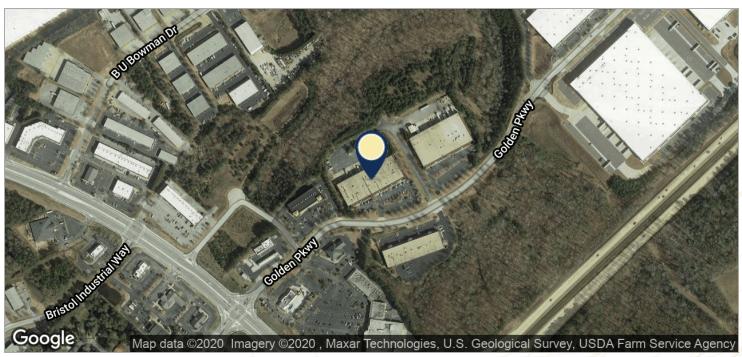

GA 30501 O: 770.532.9911

# Executive Summary GOLDEN PARKWAY INDUSTRIAL BUILDING 4907 Golden Parkway, Suite 100, Buford, GA 30518



#### **OFFERING SUMMARY**

Available SF: 5,669 SF

Lease Rate: \$6.75 SF/yr (NNN)

Lot Size: 10.16 Acres

Year Built: 2001

Building Size: 51,590 SF

Zoning: M1

#### **PROPERTY HIGHLIGHTS**

- · Located in Golden Park Business Center
- 5,669 +/-SF Available for Lease
- Zoned M-1
- Parking: 2/1000 Sq. Ft.
- Ceiling Height: 24'
- Drive-In Bays: 1
- Loading Docks: 1
- Power: 180Amps, 3 Phase
- Sprinklered



## **Floor Plans**





#### GOLDEN PARKWAY INDUSTRIAL BUILDING 4907 Golden Parkway, Suite 100, Buford, GA 30518

## **Additional Photos**





#### GOLDEN PARKWAY INDUSTRIAL BUILDING 4907 Golden Parkway, Suite 100, Buford, GA 30518

## **Location Maps**







### **Broker Profile**



Presented by:

Frank N. Simpson, CCIM SIOR
President
frank@simpsoncompany.com

The Simpson Company of Georgia, Inc. 425 Spring Street
Suite 200
Gainesville, GA, 30501

www.simpsoncompany.com

P: 770.532.9911 F: 770.535.6622 The Simpson Company's team of CCIM, SIOR and IREM trained professionals brings integrity, knowledge and experience to every assignment, working with a commitment to help you make the best real estate decisions for you and your business.

Our brokers and property managers have a wide range of experience with regional, national and international marketing strategies, and we work to help you anticipate market opportunities and leverage competitive advantages. We focus on forward-thinking strategies for each project, to help build success now