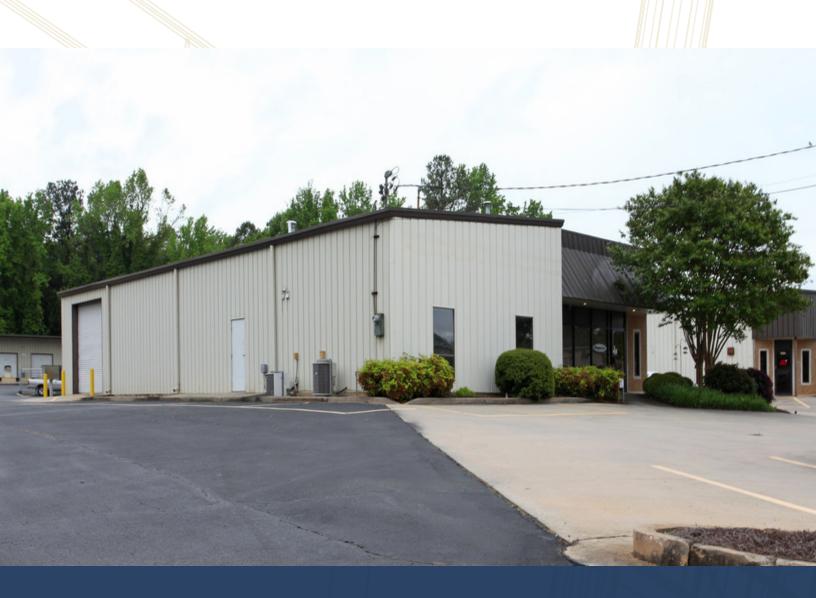

#### OFFICE-WAREHOUSE FOR LEASE 1011 Airport Street, Gainesville, GA 30501

| OFFERING SUMMARY |               |                   | PROPERTY HIGHLIGHTS                                                                       |
|------------------|---------------|-------------------|-------------------------------------------------------------------------------------------|
|                  | vailable SF:  | 4,125 SF          | Office-Warehouse                                                                          |
| L                | ease Rate:    | \$7.00 SF/yr (MG) | <ul><li> 1,800+/- SF office space</li><li> 2 drive-in doors</li></ul>                     |
| L                | ot Size:      | 1 Acres           | <ul><li> 200Amps, 240V, 1-Phase</li><li> 16' ceilings</li></ul>                           |
| Y                | ear Built:    | 1985              | <ul><li>0.7 miles to I-985, Exit 20</li><li>Across from the Gainesville Airport</li></ul> |
| В                | uilding Size: | 4,125 SF          |                                                                                           |
| R                | enovated:     | 2015              |                                                                                           |
| Z                | oning:        | Light Industrial  |                                                                                           |