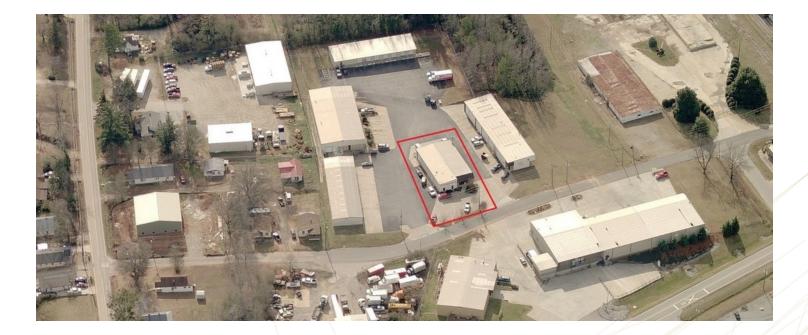

#### OFFICE-WAREHOUSE FOR LEASE 1011 Airport Street, Gainesville, GA 30501

| OFFERING SUMMARY |               |                   | PROPERTY HIGHLIGHTS                                                                       |
|------------------|---------------|-------------------|-------------------------------------------------------------------------------------------|
|                  | vailable SF:  | 4,125 SF          | Office-Warehouse                                                                          |
| L                | ease Rate:    | \$7.00 SF/yr (MG) | <ul><li> 1,800+/- SF office space</li><li> 2 drive-in doors</li></ul>                     |
| L                | ot Size:      | 1 Acres           | <ul><li> 200Amps, 240V, 1-Phase</li><li> 16' ceilings</li></ul>                           |
| Y                | ear Built:    | 1985              | <ul><li>0.7 miles to I-985, Exit 20</li><li>Across from the Gainesville Airport</li></ul> |
| В                | uilding Size: | 4,125 SF          |                                                                                           |
| R                | enovated:     | 2015              |                                                                                           |
| Z                | oning:        | Light Industrial  |                                                                                           |