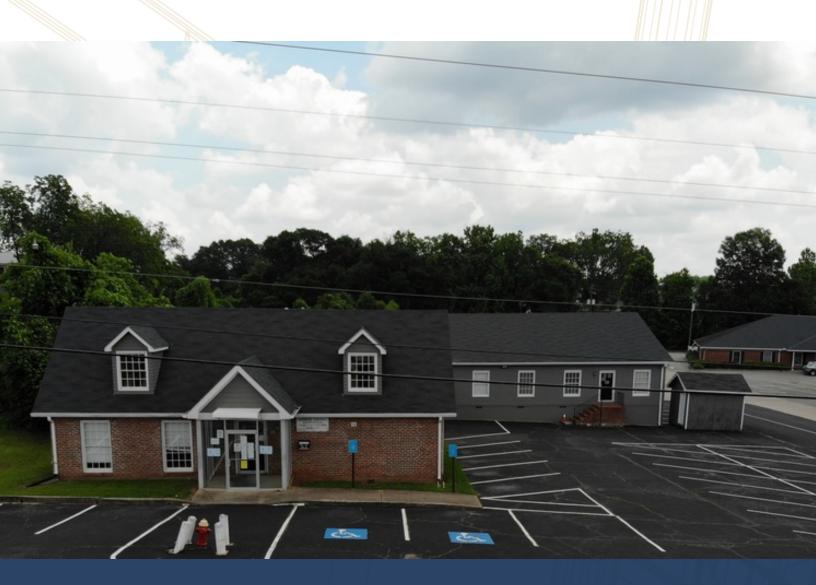

### **Executive Summary**

8,750+/- SQ.FT. OFFICE SPACE FOR LEASE 16 Lee Street, Winder, GA 30680

#### **OFFERING SUMMARY**

Available SF: 8,750 SF

Lease Rate: Negotiable

Lot Size: 0.87 Acres

Year Built: 1986

#### PROPERTY HIGHLIGHTS

- Free standing office building
- 32 offices, break room, reception and waiting room
- Perfect for an accountant, law firm or medical practice
- 0.87 acre site
- Ample parking
- · Located near established office/medical users in downtown Winder