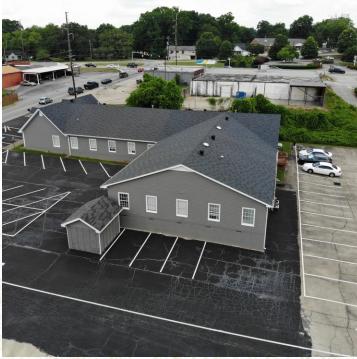

Office Building » For Lease

# 8,750+/- SF Office Space For Lease

16 LEE STREET, WINDER, GA 30680

**OTIS RYLEE** 

### **Executive Summary**

8,750+/- SQ.FT. OFFICE SPACE FOR LEASE 16 Lee Street, Winder, GA 30680



#### **OFFERING SUMMARY**

Available SF: 8,750 SF

Lease Rate: Negotiable

Lot Size: 0.87 Acres

Year Built: 1986

#### PROPERTY HIGHLIGHTS

- Free standing office building
- 32 offices, break room, reception and waiting room
- Perfect for an accountant, law firm or medical practice
- 0.87 acre site
- Ample parking
- · Located near established office/medical users in downtown Winder



### **Additional Photos**









### **Additional Photos**









### **Additional Photos**









## **Location Maps**







### **Broker Profile**



Presented by:

**Otis Rylee** 

Sales Associate otis@simpsoncompany.com

**Russell Dye** 

Associate Broker russell@simpsoncompany.com

The Simpson Company of Georgia, Inc. 425 Spring Street
Suite 200
Gainesville, GA, 30501

www.simpsoncompany.com

P: 770.532.9911 F: 770.535.6622 The Simpson Company's team of CCIM, SIOR and IREM trained professionals brings integrity, knowledge and experience to every assignment, working with a commitment to help you make the best real estate decisions for you and your business.

Our brokers and property managers have a wide range of experience with regional, national and international marketing strategies, and we work to help you anticipate market opportunities and leverage competitive advantages