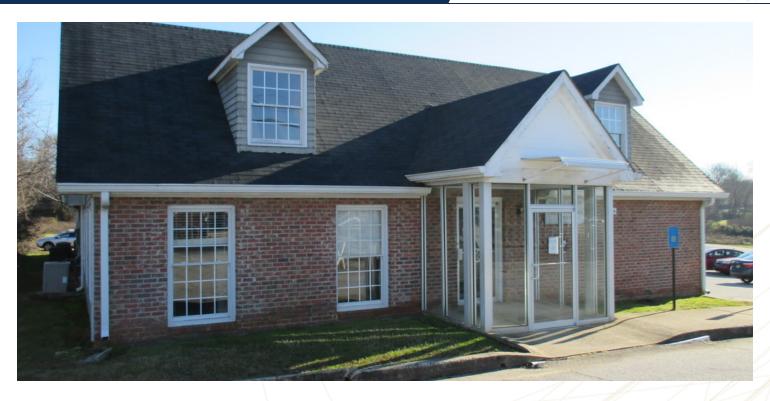

Office Building » For Lease

# 8,750+/- SF Office Space For Lease

16 LEE STREET, WINDER, GA 30680

**OTIS RYLEE** 

### **Executive Summary**

8,750+/- SQ.FT. OFFICE SPACE FOR LEASE 16 Lee Street, Winder, GA 30680



#### **OFFERING SUMMARY**

Available SF: 8,750 SF

Lease Rate: Negotiable

Lot Size: 0.87 Acres

Year Built: 1986

#### PROPERTY HIGHLIGHTS

- Free standing office building
- 32 offices, break room, reception and waiting room
- Perfect for an accountant, law firm or medical practice
- 0.87 acre site
- Ample parking
- · Located near established office/medical users in downtown Winder



### **Additional Photos**









### **Additional Photos**









### **Additional Photos**









## **Location Maps**







### **Broker Profile**



Presented by:

**Otis Rylee** 

Sales Associate otis@simpsoncompany.com

**Russell Dye** 

Associate Broker russell@simpsoncompany.com

The Simpson Company of Georgia, Inc. 425 Spring Street
Suite 200
Gainesville, GA, 30501

www.simpsoncompany.com

P