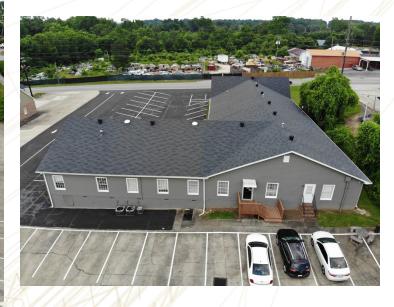

Office Building » For Lease

# 8,750+/- SF Office Space For Lease

16 LEE STREET, WINDER, GA 30680

**OTIS RYLEE** 

### **Executive Summary**

8,750+/- SQ.FT. OFFICE SPACE FOR LEASE 16 Lee Street, Winder, GA 30680



#### **OFFERING SUMMARY**

Available SF: 8,750 SF

Lease Rate: Negotiable

Lot Size: 0.87 Acres

Year Built: 1986

#### PROPERTY HIGHLIGHTS

- Free standing office building
- 32 offices, break room, reception and waiting room
- Perfect for an accountant, law firm or medical practice
- 0.87 acre site
- Ample parking
- · Located near established office/medical users in downtown Winder



### **Additional Photos**









### **Additional Photos**









### **Additional Photos**









## **Location Maps**







### **Broker Profile**



Presented by:

**Otis Rylee** 

Sales Associate otis@simpsoncompany.com

**Russell Dye** 

Associate Broker russell@simpsoncompany.com

The Simpson Company of Georgia, Inc. 425 Spring Street
Suite 200
Gainesville, GA, 30501

www.simpsoncompany.com

P: 770.532.9911 F: 770.535.6622 The Simpson Company's team of CCIM, SIOR and IREM trained professionals brings integrity, knowledge and experience to every assignment, working with a commitment to help you make the best real estate decisions for you and your business.

Our brokers and property managers have a wide range of experience with regional, national and international marketing strategies, and we work to help you anticipate market opportunities and leverage competitive advantages.