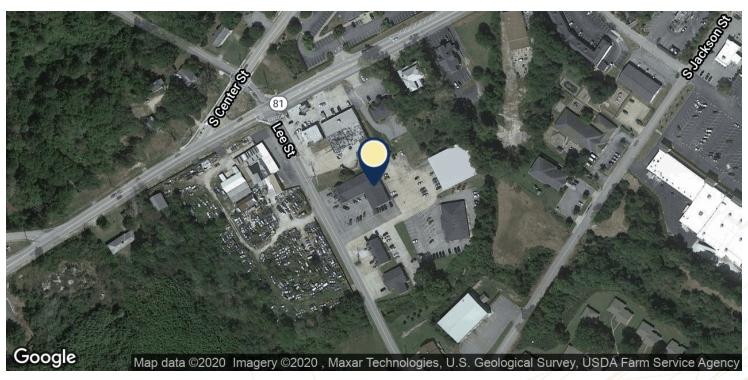

Office Building » For Lease

# 8,750+/- SF Office Space For Lease

16 LEE STREET, WINDER, GA 30680

**OTIS RYLEE** 

### **Executive Summary**

8,750+/- SQ.FT. OFFICE SPACE FOR LEASE 16 Lee Street, Winder, GA 30680



#### **OFFERING SUMMARY**

Available SF: 8,750 SF

Lease Rate: Negotiable

Lot Size: 0.87 Acres

Year Built: 1986

#### PROPERTY HIGHLIGHTS

- Free standing office building
- 32 offices, break room, reception and waiting room
- Perfect for an accountant, law firm or medical practice
- 0.87 acre site
- Ample parking
- · Located near established office/medical users in downtown Winder



### **Additional Photos**









### **Additional Photos**









### **Additional Photos**









## **Location Maps**







### **Broker Profile**



Presented by:

**Otis Rylee** 

Sales Associate otis@simpsoncompany.com

**Russell Dye** 

Associate Broker russell@simpsoncompany.com

The Simpson Company of Georgia, Inc. 425 Spring Street
Suite 200
Gainesville, GA, 30501

www.simpsoncompany.com

P: 770.532.9911 F: 770.535.6622 The Simpson Company's team of CCIM, SIOR and IREM trained professionals brings integrity, knowledge and experience to every assignment, working with a commitment to help you make the best real estate decisions for you and your business.

Our brokers and property managers have a wide range of experience with regional, national and international marketing strategies, and we work to help you anticipate market opportunities and leverage competitive advantages. We focus on forward-thinki