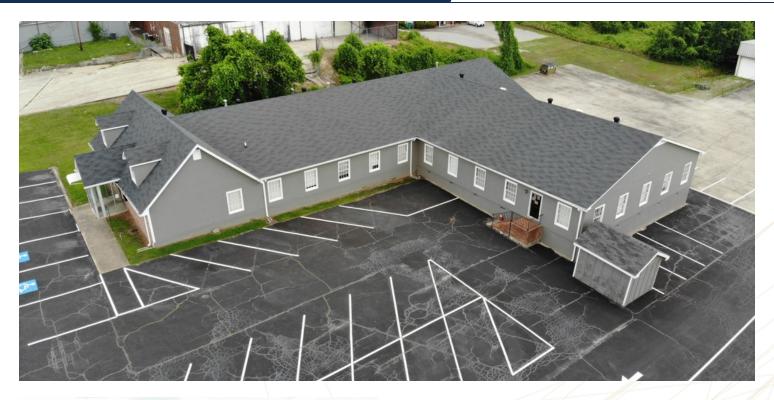

### **Executive Summary**

8,750+/- SQ.FT. OFFICE SPACE FOR LEASE 16 Lee Street, Winder, GA 30680

#### **OFFERING SUMMARY**

Available SF: 8,750 SF

Lease Rate: Negotiable

Lot Size: 0.87 Acres

Year Built: 1986

#### PROPERTY HIGHLIGHTS

- Free standing office building
- 32 offices, break room, reception and waiting room
- Perfect for an accountant, law firm or medical practice
- 0.87 acre site
- Ample parking
- · Located near established office/medical users in downtown Winder