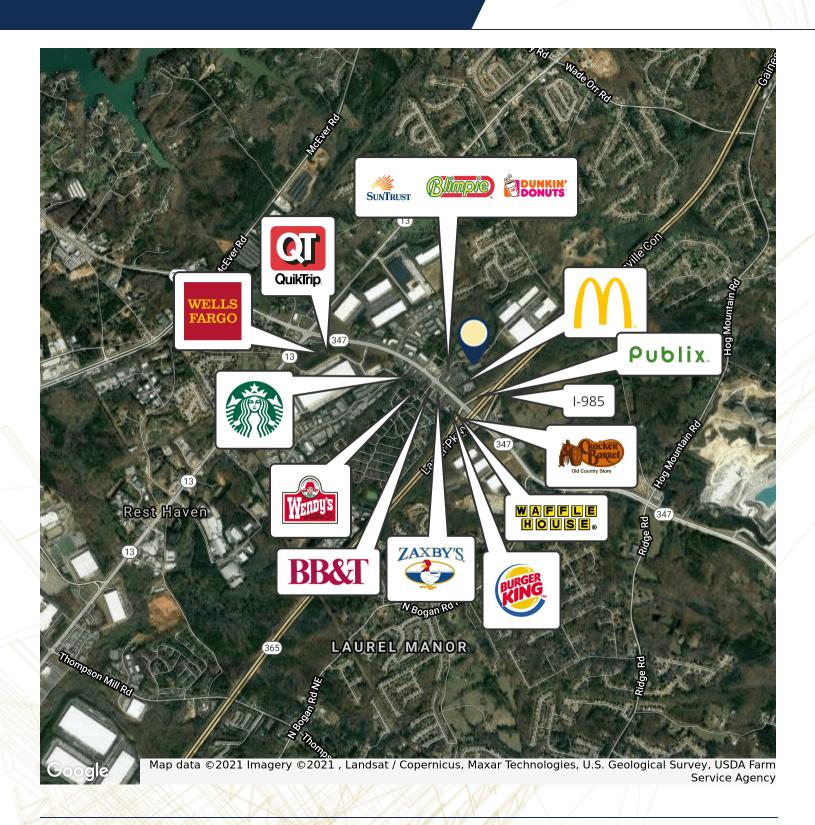

me | \$71,934 | \$77,467 | \$85,135 |



## **4,500 - 13,000 SQ.FT. OFFICE SPACE** 4908 Golden Parkway, Buford, GA 30518

# **Available Spaces**



| SPACE             | LEASE RATE    | LEASE TYPE | SIZE (SF)         | TERM       |
|-------------------|---------------|------------|-------------------|------------|
| Suite 100-200-300 | \$11.50 SF/YR | NNN        | 4,500 - 13,000 SF | Negotiable |



### **4,500 - 13,000 SQ.FT. OFFICE SPACE** 4908 Golden Parkway, Buford, GA 30518

## **Additional Photos**









## **Floor Plans**





## **Floor Plans**





## Site Plan





### 5,000 +/- SF INDUSTRIAL SPACE FOR LEASE 4908 Golden Parkway, Buford, GA 30518

## **Location Maps**







### 5,000 +/- SF INDUSTRIAL SPACE FOR LEASE 4908 Golden Parkway, Buford, GA 30518

## **Retailer Map**





### **Broker Profile**



Presented by:

Frank N. Simpson, CCIM SIOR
President
frank@simpsoncompany.com

The Simpson Company of Georgia, Inc. 425 Spring Street
Suite 200
Gainesville, GA, 30501

www.simpsoncompany.com

P: 770.532.9911 F: 770.535.6622 The Simpson Company's team of CCIM, SIOR and IREM trained professionals brings integrity, knowledge and experience to every assignment, working with a commitment to help you make the best real estate decisions for you and your business.

Our brokers and property managers have a wide range of experience with regional, national and international marketing strategies, and we work to help you anticipate market opportunities and leverage competitive advantages. We focus on forward-thinking strategies for each project, to help build success now a