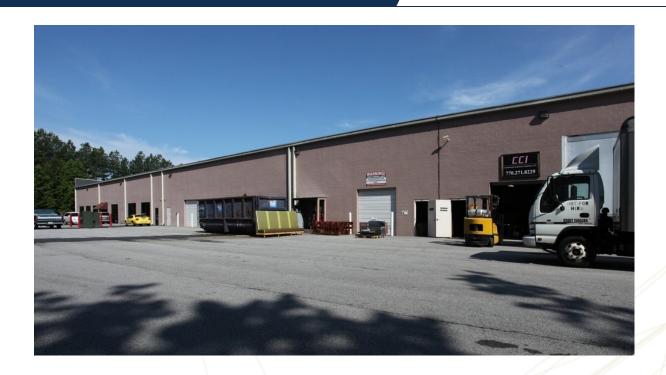

30518



### **OFFERING SUMMARY**

Zoning:

Available SF: 4,500 - 13,000 SF

Lease Rate: \$11.50 SF/yr (NNN)

Building Size: 34,000 SF

### **PROPERTY HIGHLIGHTS**

- 4,500 13,000 +/- SF Office Space Available
- Will subdivide
- 3 Roll-up Doors
- Zoned M-1
- Just off I-985 at Exit 8
- Close to shopping and restaurants
- Easy access to Lanier Islands Parkway & I-985

### **DEMOGRAPHICS**

|    |                   | 1 MILE   | 5 MILES  | 10 MILES |
|----|-------------------|----------|----------|----------|
| 11 | Total Households  | 977      | 20,682   | 87,372   |
|    | Total Population  | 2,508    | 60,931   | 264,549  |
|    | Average HH Income | \$71,934 | \$77,467 | \$85,135 |



## **4,500 - 13,000 SQ.FT. OFFICE SPACE** 4908 Golden Parkway, Buford, GA 30518

# **Available Spaces**



| SPACE             | LEASE RATE    | LEASE TYPE | SIZE (SF)         | TERM       |
|-------------------|---------------|------------|-------------------|------------|
| Suite 100-200-300 | \$11.50 SF/YR | NNN        | 4,500 - 13,000 SF | Negotiable |



### **4,500 - 13,000 SQ.FT. OFFICE SPACE** 4908 Golden Parkway, Buford, GA 30518

## **Additional Photos**









## **Floor Plans**





## **Floor Plans**





## Site Plan





### 5,000 +/- SF INDUSTRIAL SPACE FOR LEASE 4908 Golden Parkway, Buford, GA 30518

## **Location Maps**







### 5,000 +/- SF INDUSTRIAL SPACE FOR LEASE 4908 Golden Parkway, Buford, GA 30518

## **Retailer Map**





### **Broker Profile**



Presented by:

Frank N. Simpson, CCIM SIOR
President
frank@simpsoncompany.com

The Simpson Company of Georgia, Inc.