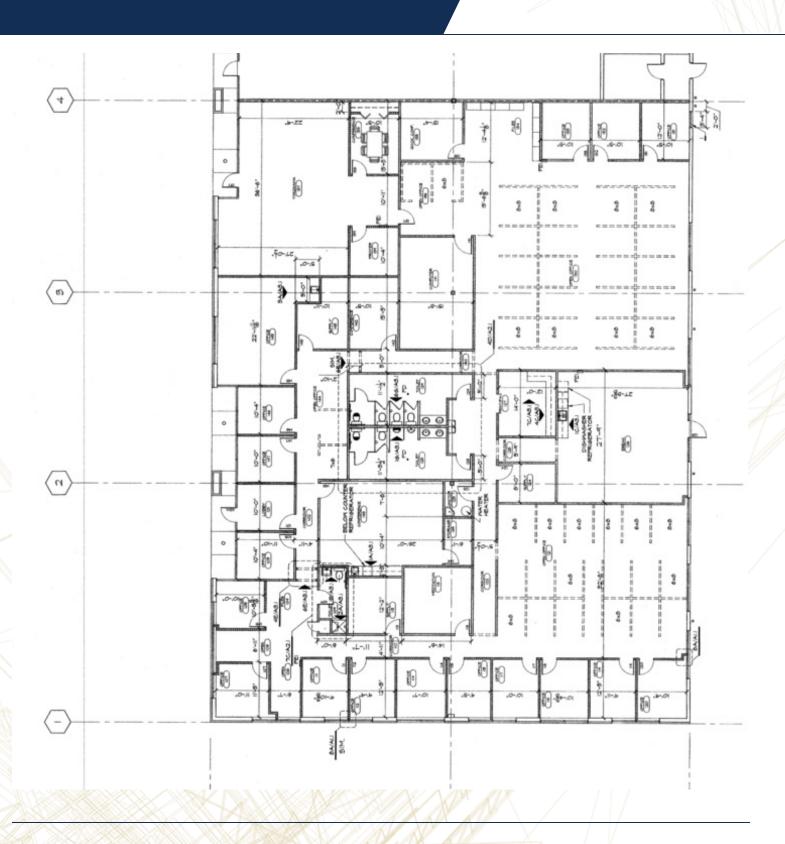

|                   | 1 MILE   | 5 MILES  | 10 MILES |
|----|-------------------|----------|----------|----------|
| 11 | Total Households  | 977      | 20,682   | 87,372   |
|    | Total Population  | 2,508    | 60,931   | 264,549  |
|    | Average HH Income | \$71,934 | \$77,467 | \$85,135 |



## **4,500 - 13,000 SQ.FT. OFFICE SPACE** 4908 Golden Parkway, Buford, GA 30518

# **Available Spaces**



| SPACE             | LEASE RATE    | LEASE TYPE | SIZE (SF)         | TERM       |
|-------------------|---------------|------------|-------------------|------------|
| Suite 100-200-300 | \$11.50 SF/YR | NNN        | 4,500 - 13,000 SF | Negotiable |



### **4,500 - 13,000 SQ.FT. OFFICE SPACE** 4908 Golden Parkway, Buford, GA 30518

## **Additional Photos**









## **Floor Plans**





## **Floor Plans**





## Site Plan





### 5,000 +/- SF INDUSTRIAL SPACE FOR LEASE 4908 Golden Parkway, Buford, GA 30518

## **Location Maps**







### 5,000 +/- SF INDUSTRIAL SPACE FOR LEASE 4908 Golden Parkway, Buford, GA 30518

## **Retailer Map**





### **Broker Profile**



Presented by:

Frank N. Simpson, CCIM SIOR
President
frank@simpsoncompany.com

The Simpson Company of Georgia, Inc. 425 Spring Street
Suite 200
Gainesville, GA, 30501

www.simpsoncompany.com

P: 770.532.9911 F: 770.535.6622 The Simpson Company's team of CCIM, SIOR and IREM trained professionals brings integrity, knowledge and experience to every assignment, working with a commitment to help you make the best real estate decisions for you and your business.

Our brokers and property managers have a wide r