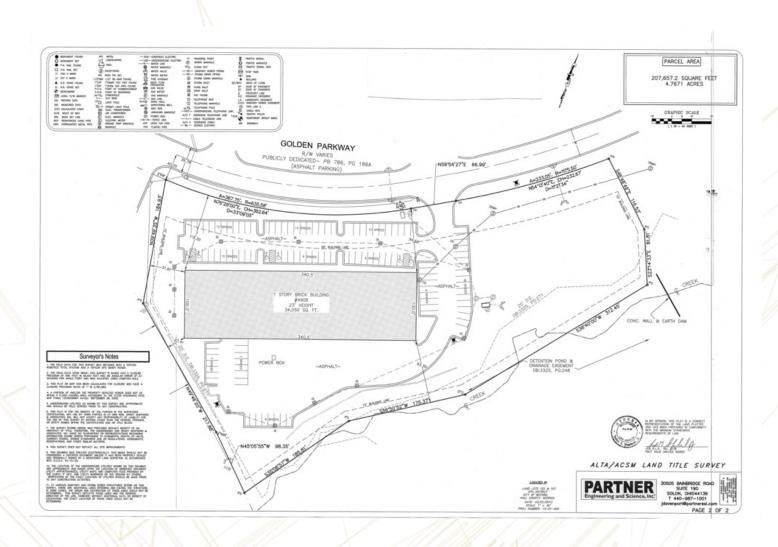

ES  | 10 MILES |
|----|-------------------|----------|----------|----------|
| 11 | Total Households  | 977      | 20,682   | 87,372   |
|    | Total Population  | 2,508    | 60,931   | 264,549  |
|    | Average HH Income | \$71,934 | \$77,467 | \$85,135 |



## **4,500 - 13,000 SQ.FT. OFFICE SPACE** 4908 Golden Parkway, Buford, GA 30518

# **Available Spaces**



| SPACE             | LEASE RATE    | LEASE TYPE | SIZE (SF)         | TERM       |
|-------------------|---------------|------------|-------------------|------------|
| Suite 100-200-300 | \$11.50 SF/YR | NNN        | 4,500 - 13,000 SF | Negotiable |



### **4,500 - 13,000 SQ.FT. OFFICE SPACE** 4908 Golden Parkway, Buford, GA 30518

## **Additional Photos**









## **Floor Plans**





## **Floor Plans**





## Site Plan





### 5,000 +/- SF INDUSTRIAL SPACE FOR LEASE 4908 Golden Parkway, Buford, GA 30518

## **Location Maps**







### 5,000 +/- SF INDUSTRIAL SPACE FOR LEASE 4908 Golden Parkway, Buford, GA 30518

## **Retailer Map**





### **Broker Profile**



Presented by:

Frank N. Simpson, CCIM SIOR
President
frank@simpsoncompany.com

The Simpson Company of Georgia, Inc. 425 Spring Street
Suite 200
Gainesville, GA, 30501

www.simpsoncompany.com

P: 770.532.9911 F: 770.535.6622 The Simpson Company's team of CCIM, SIOR and IREM trained professionals brings integrity, knowledge and experience to every assignment, working with a commitment to help you make the best real estate decisions for you and your business.

Our brokers and property managers have a wide range of experience with regional, national