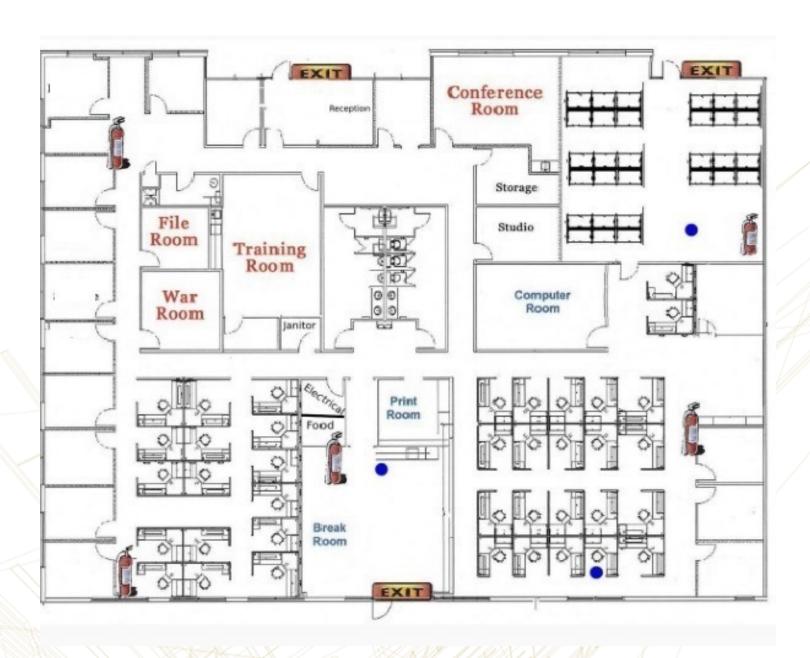

| 1 MILE   | 5 MILES  | 10 MILES |
|----|-------------------|----------|----------|----------|
| 11 | Total Households  | 977      | 20,682   | 87,372   |
|    | Total Population  | 2,508    | 60,931   | 264,549  |
|    | Average HH Income | \$71,934 | \$77,467 | \$85,135 |



## **4,500 - 13,000 SQ.FT. OFFICE SPACE** 4908 Golden Parkway, Buford, GA 30518

# **Available Spaces**



| SPACE             | LEASE RATE    | LEASE TYPE | SIZE (SF)         | TERM       |
|-------------------|---------------|------------|-------------------|------------|
| Suite 100-200-300 | \$11.50 SF/YR | NNN        | 4,500 - 13,000 SF | Negotiable |



### **4,500 - 13,000 SQ.FT. OFFICE SPACE** 4908 Golden Parkway, Buford, GA 30518

## **Additional Photos**









## **Floor Plans**





## **Floor Plans**





## Site Plan





### 5,000 +/- SF INDUSTRIAL SPACE FOR LEASE 4908 Golden Parkway, Buford, GA 30518

## **Location Maps**







### 5,000 +/- SF INDUSTRIAL SPACE FOR LEASE 4908 Golden Parkway, Buford, GA 30518

## **Retailer Map**





### **Broker Profile**



Presented by:

Frank N. Simpson, CCIM SIOR
President
frank@simpsoncompany.com

The Simpson Company of Georgia, Inc. 425 Spring Street
Suite 200
Gainesville, GA, 30501

www.simpsoncompany.com

P: 770.532.9911 F: 770.535.6622 The Simpson Company's team of CCIM, SIOR and IREM trained professionals brings integrity, knowledge and experience to every assignment, working with a commitment to help you make the best real estate decisions for you and your business.

Our brokers and property managers have a wide range of experience with