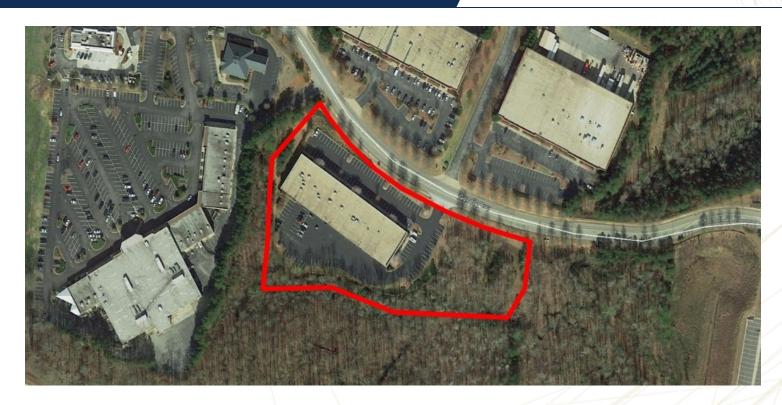

Office Building » For Lease

**4,500 - 13,000 Sq.Ft. Office**4908 GOLDEN PARKWAY, BUFORD, GA 30518



### **OFFERING SUMMARY**

Zoning:

Available SF: 4,500 - 13,000 SF

Lease Rate: \$11.50 SF/yr (NNN)

Building Size: 34,000 SF

### **PROPERTY HIGHLIGHTS**

- 4,500 13,000 +/- SF Office Space Available
- Will subdivide
- 3 Roll-up Doors
- Zoned M-1
- Just off I-985 at Exit 8
- Close to shopping and restaurants
- Easy access to Lanier Islands Parkway & I-985

### **DEMOGRAPHICS**

|    |                   | 1 MILE   | 5 MILES  | 10 MILES |
|----|-------------------|----------|----------|----------|
| 11 | Total Households  | 977      | 20,682   | 87,372   |
|    | Total Population  | 2,508    | 60,931   | 264,549  |
|    | Average HH Income | \$71,934 | \$77,467 | \$85,135 |



## **4,500 - 13,000 SQ.FT. OFFICE SPACE** 4908 Golden Parkway, Buford, GA 30518

# **Available Spaces**



| SPAC